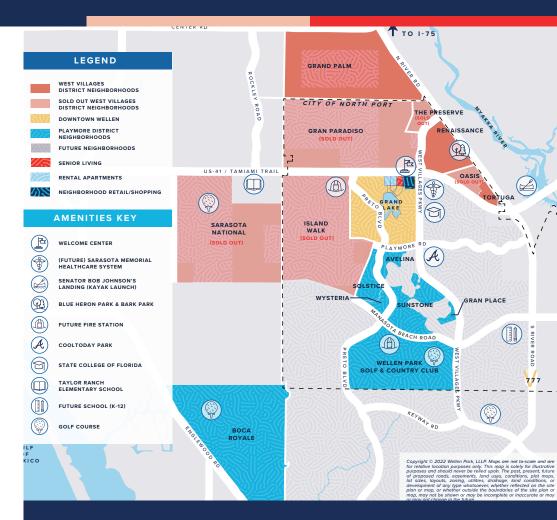

### **AVELINA**

On-Site Model Homes!
Builder: Neal Communities
Sales Center: 12581 Meribel St.
Venice, FL 34253
10 a.m. to 6 p.m. Mon. - Sat.
12 p.m. to 5 p.m. on Sun.

# **BOCA ROYALE**

941.241.2359

On-Site Model Homes!
Builder: Neal Communities
Sales Center: 1 Golf View Dr.
Englewood, FL 34223
10 a.m. to 6 p.m. Mon. - Sat.
12 p.m. to 5 p.m. on Sun.
941.214.9760

## **GRAN PLACE**

Builder: Sam Rodgers Homes Sales Center: 18075 Home Run Dr. Venice, FL 34293 10 a.m. - 3 p.m. Fri. -Tue. By Appointment on Wed. & Thu. 941.621.9307

### **GRAND PALM**

**On-Site Model Homes!** 

**Builder:** Neal Communities **Discovery Center:** 21209 Wacissa Dr.

Venice, FL 34293

10 a.m. - 6 p.m. Mon. - Sat.

12 p.m. - 5 p.m. on Sun. **941.214.9190** 

### RENAISSANCE

941.208.6375

**On-Site Model Homes!** 

**Builder:** Mattamy Homes **Sales Center:** 11720 Renaissance Blvd. Venice, FL 34293 10 a.m. - 6 p.m. Mon. - Thu. & Sat. 12 p.m. - 6 p.m. Fri. & Sun.

### **SOLSTICE**

Builder: Toll Brothers
Sales Center: No on-site Sales Center
10 a.m. - 6 p.m. Tue. - Sat.
11 a.m. - 6 p.m. on Sun.
3 - 6 p.m. on Mon.
941.628.7086

### **SUNSTONE**

On-Site Model Homes!
Builder: Mattamy Homes
Sales Center: 18150 Wellspring Ct,
Venice, FL 34293
10 a.m. - 6 p.m. Mon. - Thu. & Sat.
12 p.m. - 6 p.m. Fri. & Sun.
941.205.7051

# **TORTUGA**

On-Site Model Homes!
Builder: Lennar
Sales Center: 19611 Tortuga Cay Dr.
Venice, FL 34293
9 a.m. to 6 p.m. Mon. - Sat.
10 a.m. - 6 p.m. on Sun.
941.621.9324

# WELLEN PARK GOLF & COUNTRY CLUB

Builder: Lennar
Sales Center: 20061 Galleria Blvd,
Venice, FL 34293
9 a.m. - 6 p.m. Mon. - Sat.
10 a.m. - 6 p.m. Sun.
941.740.6524

### **WYSTERIA**

On-Site Model Homes!
Builder: Neal Communities
Sales Center: 18217 Vizcaya Court
Venice, FL 34293
10 a.m. to 6 p.m. Mon. - Sat.
12 p.m. to 5 p.m. on Sun.
941.269.2293

### TROPIA WELLEN PARK

1, 2, and 3 bedroom luxury apartments www.tropiawellenpark.com

# GRAND LIVING WELLEN PARK

Independent Living,
Assisted Living, and
Memory Care Services
www.grandliving.com
941.759.6310

# **STILLWELL**

Brand-new one, two, & threebedroom homes for rent www.livestillwell.com/

# **SOLÉA**

Brand new one and two bedroom apartment home for 55+ active adults www.sparrowliving.com/solea/ wellen-park/

# IT'S ALL IN THE NEIGHBORHOODS

From beautiful residences to awesome amenities — not to mention amazing residents — each of our neighborhoods is crafted so that the "well life" reigns supreme.

At Wellen Park, you can live **your best day ever, every day** — starting with the perfect home base. Discover the neighborhood perfectly attuned to **your preference of home style and lifestyle.** 